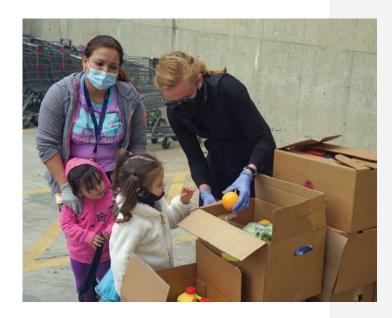

# **FAMILY MINISTRIES**

In FY20, the Family Ministry Center provided over **290,000** bags of groceries to Relief & Restoration program members and families and individuals in our Emergency Relief program. Several new families, whose jobs were affected by the COVID-19 pandemic, were served, as well. The pandemic brought on average **1,000** new food recipients per month—compared to the 2019 rate of **333** per month.

Now serving about **5,750** people each month with free food, clothing and housewares, the Family Ministry Center saw a **50** percent increase in program participants during the COVID-19 crisis.