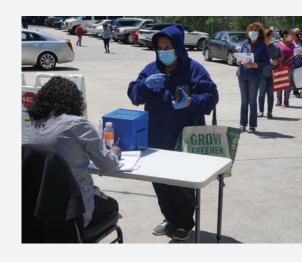

# **FAMILY MINISTRIES**

In FY20, the Family Ministry Center provided over **290,000** bags of groceries to Relief & Restoration program members and families and individuals in our Emergency Relief program. Several new families, whose jobs were affected by the COVID-19 pandemic, were served, as well. The pandemic brought on average **1,000** new food recipients per month—compared to the 2019 rate of **333** per month.

Now serving about **5,750** people each month with free food, clothing and housewares, the Family Ministry Center saw a **50** percent increase in program participants during the COVID-19 crisis.