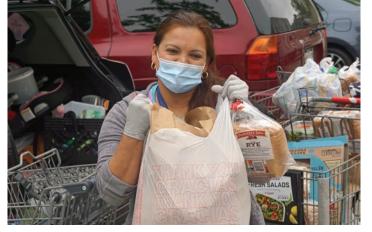

# **FAMILY MINISTRIES**

In FY20, the Family Ministry Center provided over **290,000** bags of groceries to Relief & Restoration program members and families and individuals in our Emergency Relief program. Several new families, whose jobs were affected by the COVID-19 pandemic, were served, as well. The pandemic brought on average **1,000** new food recipients per month—compared to the 2019 rate of **333** per month.

Now serving about **5,750** people each month with free food, clothing and housewares, the Family Ministry Center saw a **50** percent increase in program participants during the COVID-19 crisis.