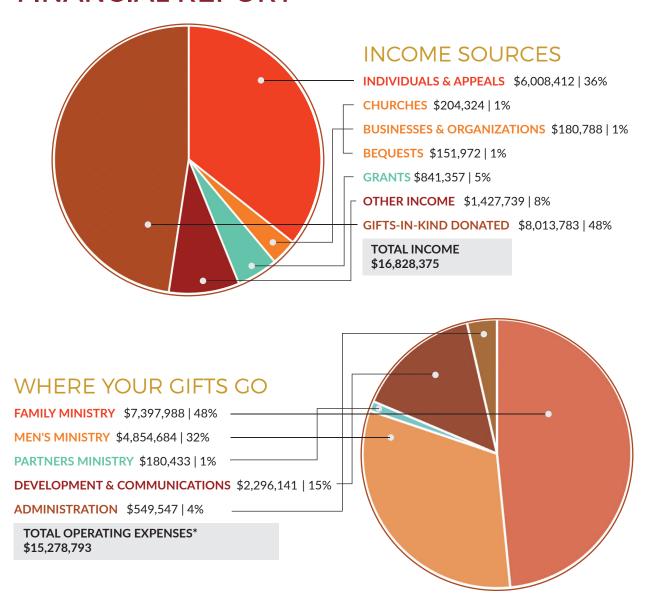

# FINANCIAL REPORT

For every one of Central Union Mission's 136 years, we have been funded and equipped by concerned private individuals, church, companies and community groups—not the government. We appreciate that your financial giving and volunteering are godly models for our guests.

Generous supporters donated \$16,828,375 in cash and gifts-in-kind, which includes \$151,972 bequeathed in legacy gifts. We are grateful to these friends and organizations that contributed critical goods, services and financial support.

<sup>\*</sup>excludes depreciation expense; in-kind donations included with relevant ministries. (Family Ministry Center includes most of the donated foods.)